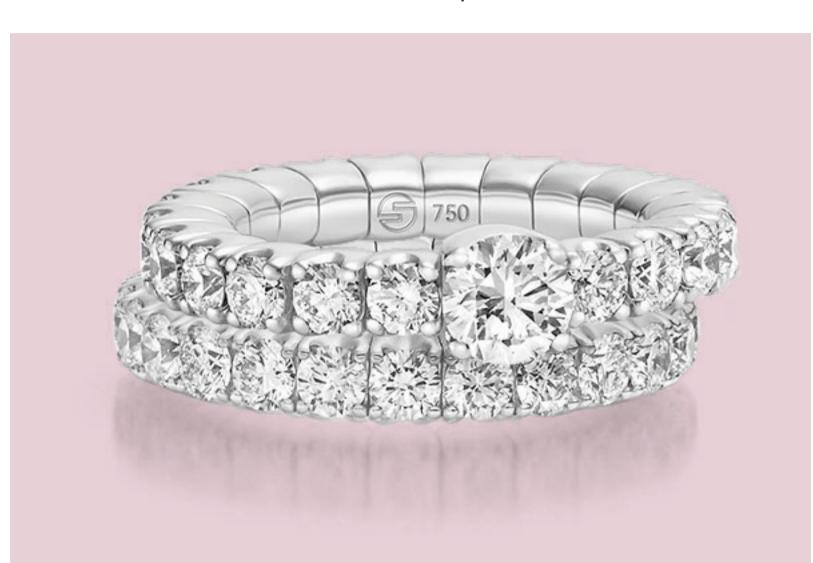

Solitaire bracelets and rings are the newest stars of the STRETCH & MATCH collection. Crowned with large brilliant-cut diamonds, these new pieces of jewelry bestow additional elegance and value on the collection.

High wearing comfort – uncomplicated and for every day. With Stretch we have succeeded in bringing the Solitaire classic into the present.

STRETCH & MATCH Solitaire enjoys a timeless design and size. The comfortable stretch rings adapt to every situation of their wearer. Extraordinary engagement rings that will last a lifetime – together with a stretch wedding ring, a truly unique statement.

lie in the combination of the many variations. With the new Solitaire jewelry pieces, we have taken this idea a step further. The bracelets and rings are available in different sizes.

Discover S T R E T C H & MATCH Solitaire