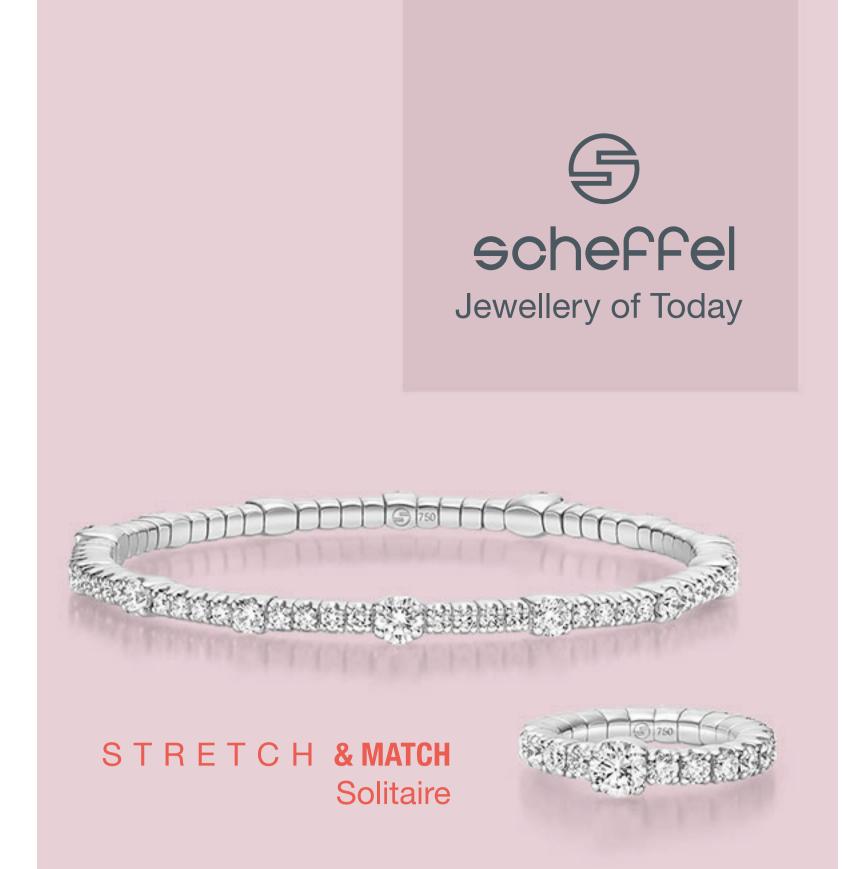

Solitaire bracelets and rings are the newest stars of the STRETCH & MATCH collection. Crowned with large brilliant-cut diamonds, these new pieces of jewelry bestow additional elegance and value on the collection.

High wearing comfort – uncomplicated and for every day. With Stretch we have succeeded in bringing the Solitaire classic into the present.

STRETCH & MATCH Solitaire enjoys a timeless design and size. The comfortable stretch rings adapt to every situation of their wearer. Extraordinary engagement rings that will last a lifetime – together with a stretch wedding ring, a truly unique statement.

lie in the combination of the many variations. With the new Solitaire jewelry pieces, we have taken this idea a step further. The bracelets and rings are available in different sizes.

Discover S T R E T C H & MATCH Solitaire