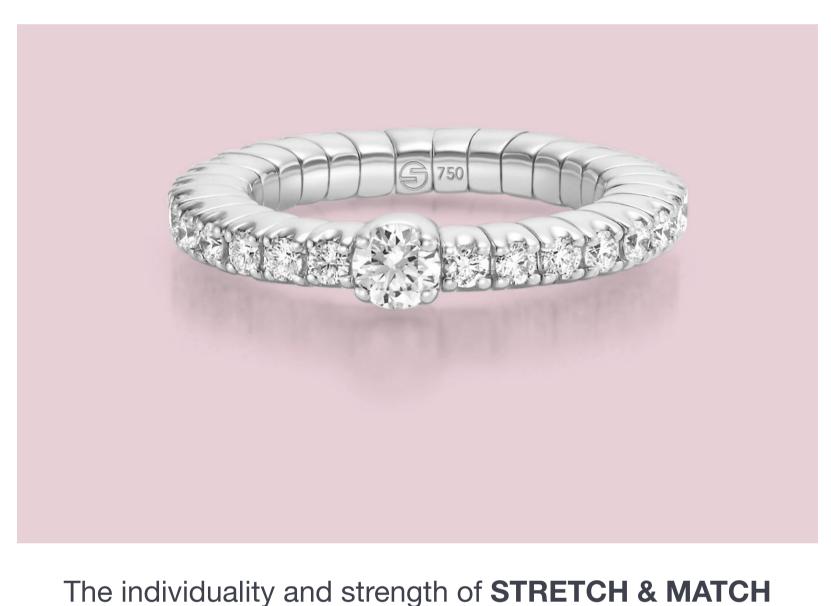

Solitaire bracelets and rings are the newest stars of the STRETCH & MATCH collection. Crowned with large brilliant-cut diamonds, these new pieces of jewelry bestow additional elegance and value on the collection.

High wearing comfort – uncomplicated and for every day. With Stretch we have succeeded in bringing the Solitaire classic into the present.

STRETCH & MATCH Solitaire enjoys a timeless design and size. The comfortable stretch rings adapt to every situation of their wearer. Extraordinary engagement rings that will last a lifetime – together with a stretch wedding ring, a truly unique statement.

lie in the combination of the many variations. With the new Solitaire jewelry pieces, we have taken this idea a step further. The bracelets and rings are available in different sizes.

Discover S T R E T C H & MATCH Solitaire